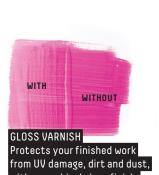

(ASTM). Basics paints are all ASTM I (excellent) or II (very good) and considered permanent and lightfast\* for 50-100+ years in gallery conditions.

159

410

\*Fluorescent and metallic paints are not given a rating by the ASTM.



Low odor



tube - rich and concentrated.



When a color is applied thinly or diluted with water - generally more transparent.



When a color is mixed with white.



151

321

### When a color is mixed with black.

720

510

## **MEDIUMS**

These mediums cover all the bases and are a good introduction before you enter the world of professional mediums. They let you prep your surfaces, adjust viscosity, flow and sheen. You can change paint opacity, drying time and texture, or protect





as a collage adhesive. Gives an archival gloss finish.























## LIQUITEX BASICS ACRYLIC

Everyday acrylic paints, mediums and tools. For all types of artists. All types of painting. Formulated with artist-grade pigments.

### Paint character

| <b>~</b> |
|----------|
| <b>~</b> |
| <b>✓</b> |
| <b>~</b> |
| <b>~</b> |
| <b>~</b> |
|          |

ACRYLIC

CADMIUM YELLOW MEDIUM HUE

AUNE DE CADMIUM MOYEN IMITATION

TONO AMARILLO DE CADMIO MEDIO

PY74 • PY83 **■** -Û-

250 ml C 8.45 US fl oz

\*Fluorescent and metallic paints are naturally less lightfast.



A palette of 72 colors made with the highest quality fine art pigments.

You'll find all your essentials as well as some specialty colors, all with a good pigment load. It's balanced for beginners and artists with more experience, for fine art and design work.



| 159 CADMIUM YELLOW LIGHT HU