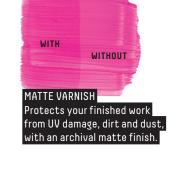

## **MEDIUMS**

These mediums cover all the bases and are a good introduction before you enter the world of professional mediums. They let you prep your surfaces, adjust viscosity, flow and sheen. You can change paint opacity, drying time and texture, or protect

as a collage adhesive. Gives an archival gloss finish.