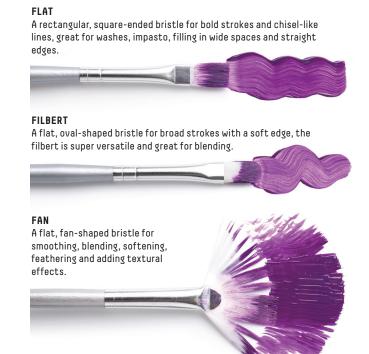

## **BRUSHES**

A short, flat bristle with edges curved in at the tip, great for short,

| Higher p | oigment loads give stronger colors, while | a wider range    |
|----------|-------------------------------------------|------------------|
| of medi  | ums let you create new effects. And you   | can try differen |
| acrylic  | paint textures and formats – from inks t  | o fine art       |
| spray p  | aint.                                     |                  |