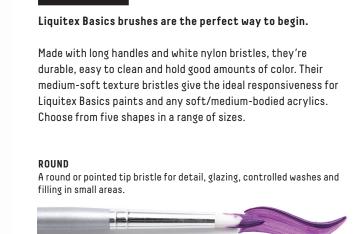

## **BRUSHES**

A short, flat bristle with edges curved in at the tip, great for short,

| Higher p | oigment loads give stronger colors, while | a wider range    |
|----------|-------------------------------------------|------------------|
| of medi  | ums let you create new effects. And you   | can try differen |
| acrylic  | paint textures and formats – from inks t  | o fine art       |
| spray p  | aint.                                     |                  |