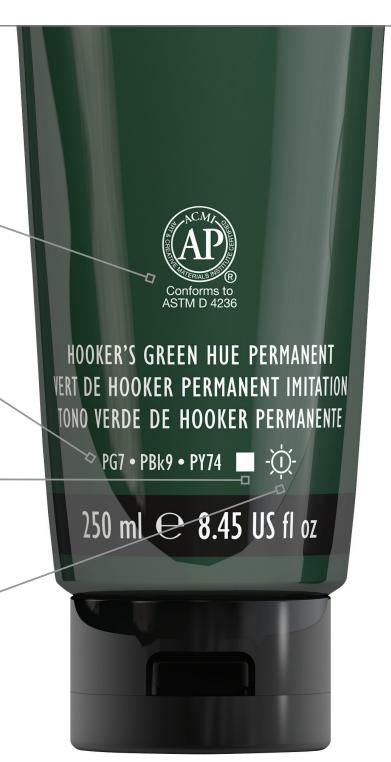

### TERMS EXPLAINED

Liquitex Basics colors are independently tested by the Art and Creative Materials Institute at Duke University, and hold the Approved Product (AP) safety seal. This means they are certified to contain no materials in sufficient quantities to be toxic or harmful to humans or to cause health problems.

### PIGMENT

Pigments are particles that dictate a paint color. Some paints contain just a single pigment, others more than one. The individual pigments are listed on the tube and color chart.

#### OPACITY/TRANSPARENCY

Each pigment has its own character so the symbol tells you

#### semi-opaque **■** or transparent $\square$

LIGHTFASTNESS Lightfastness is how long the color resists fading. Each pigment is rated on scale by the American Society for Testing & Materials (ASTM). Basics paints are all ASTM I (excellent) or II (very good) and considered permanent and lightfast\* for 50-100+ years in gallery conditions.