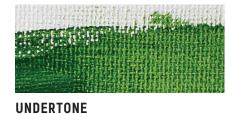

159

410

\*Fluorescent and metallic paints are not given a rating by the ASTM.

Low odor

tube - rich and concentrated.

When a color is applied thinly or diluted with water - generally more transparent.

When a color is mixed with white.