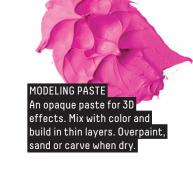

## **MEDIUMS**

These mediums cover all the bases and are a good introduction before you enter the world of professional mediums. They let you prep your surfaces, adjust viscosity, flow and sheen. You can change paint opacity, drying time and texture, or protect

as a collage adhesive. Gives an archival gloss finish.