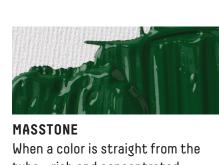

159

410

\*Fluorescent and metallic paints are not given a rating by the ASTM.

Low odor

tube - rich and concentrated.

When a color is applied thinly or diluted with water - generally more transparent.

When a color is mixed with white.